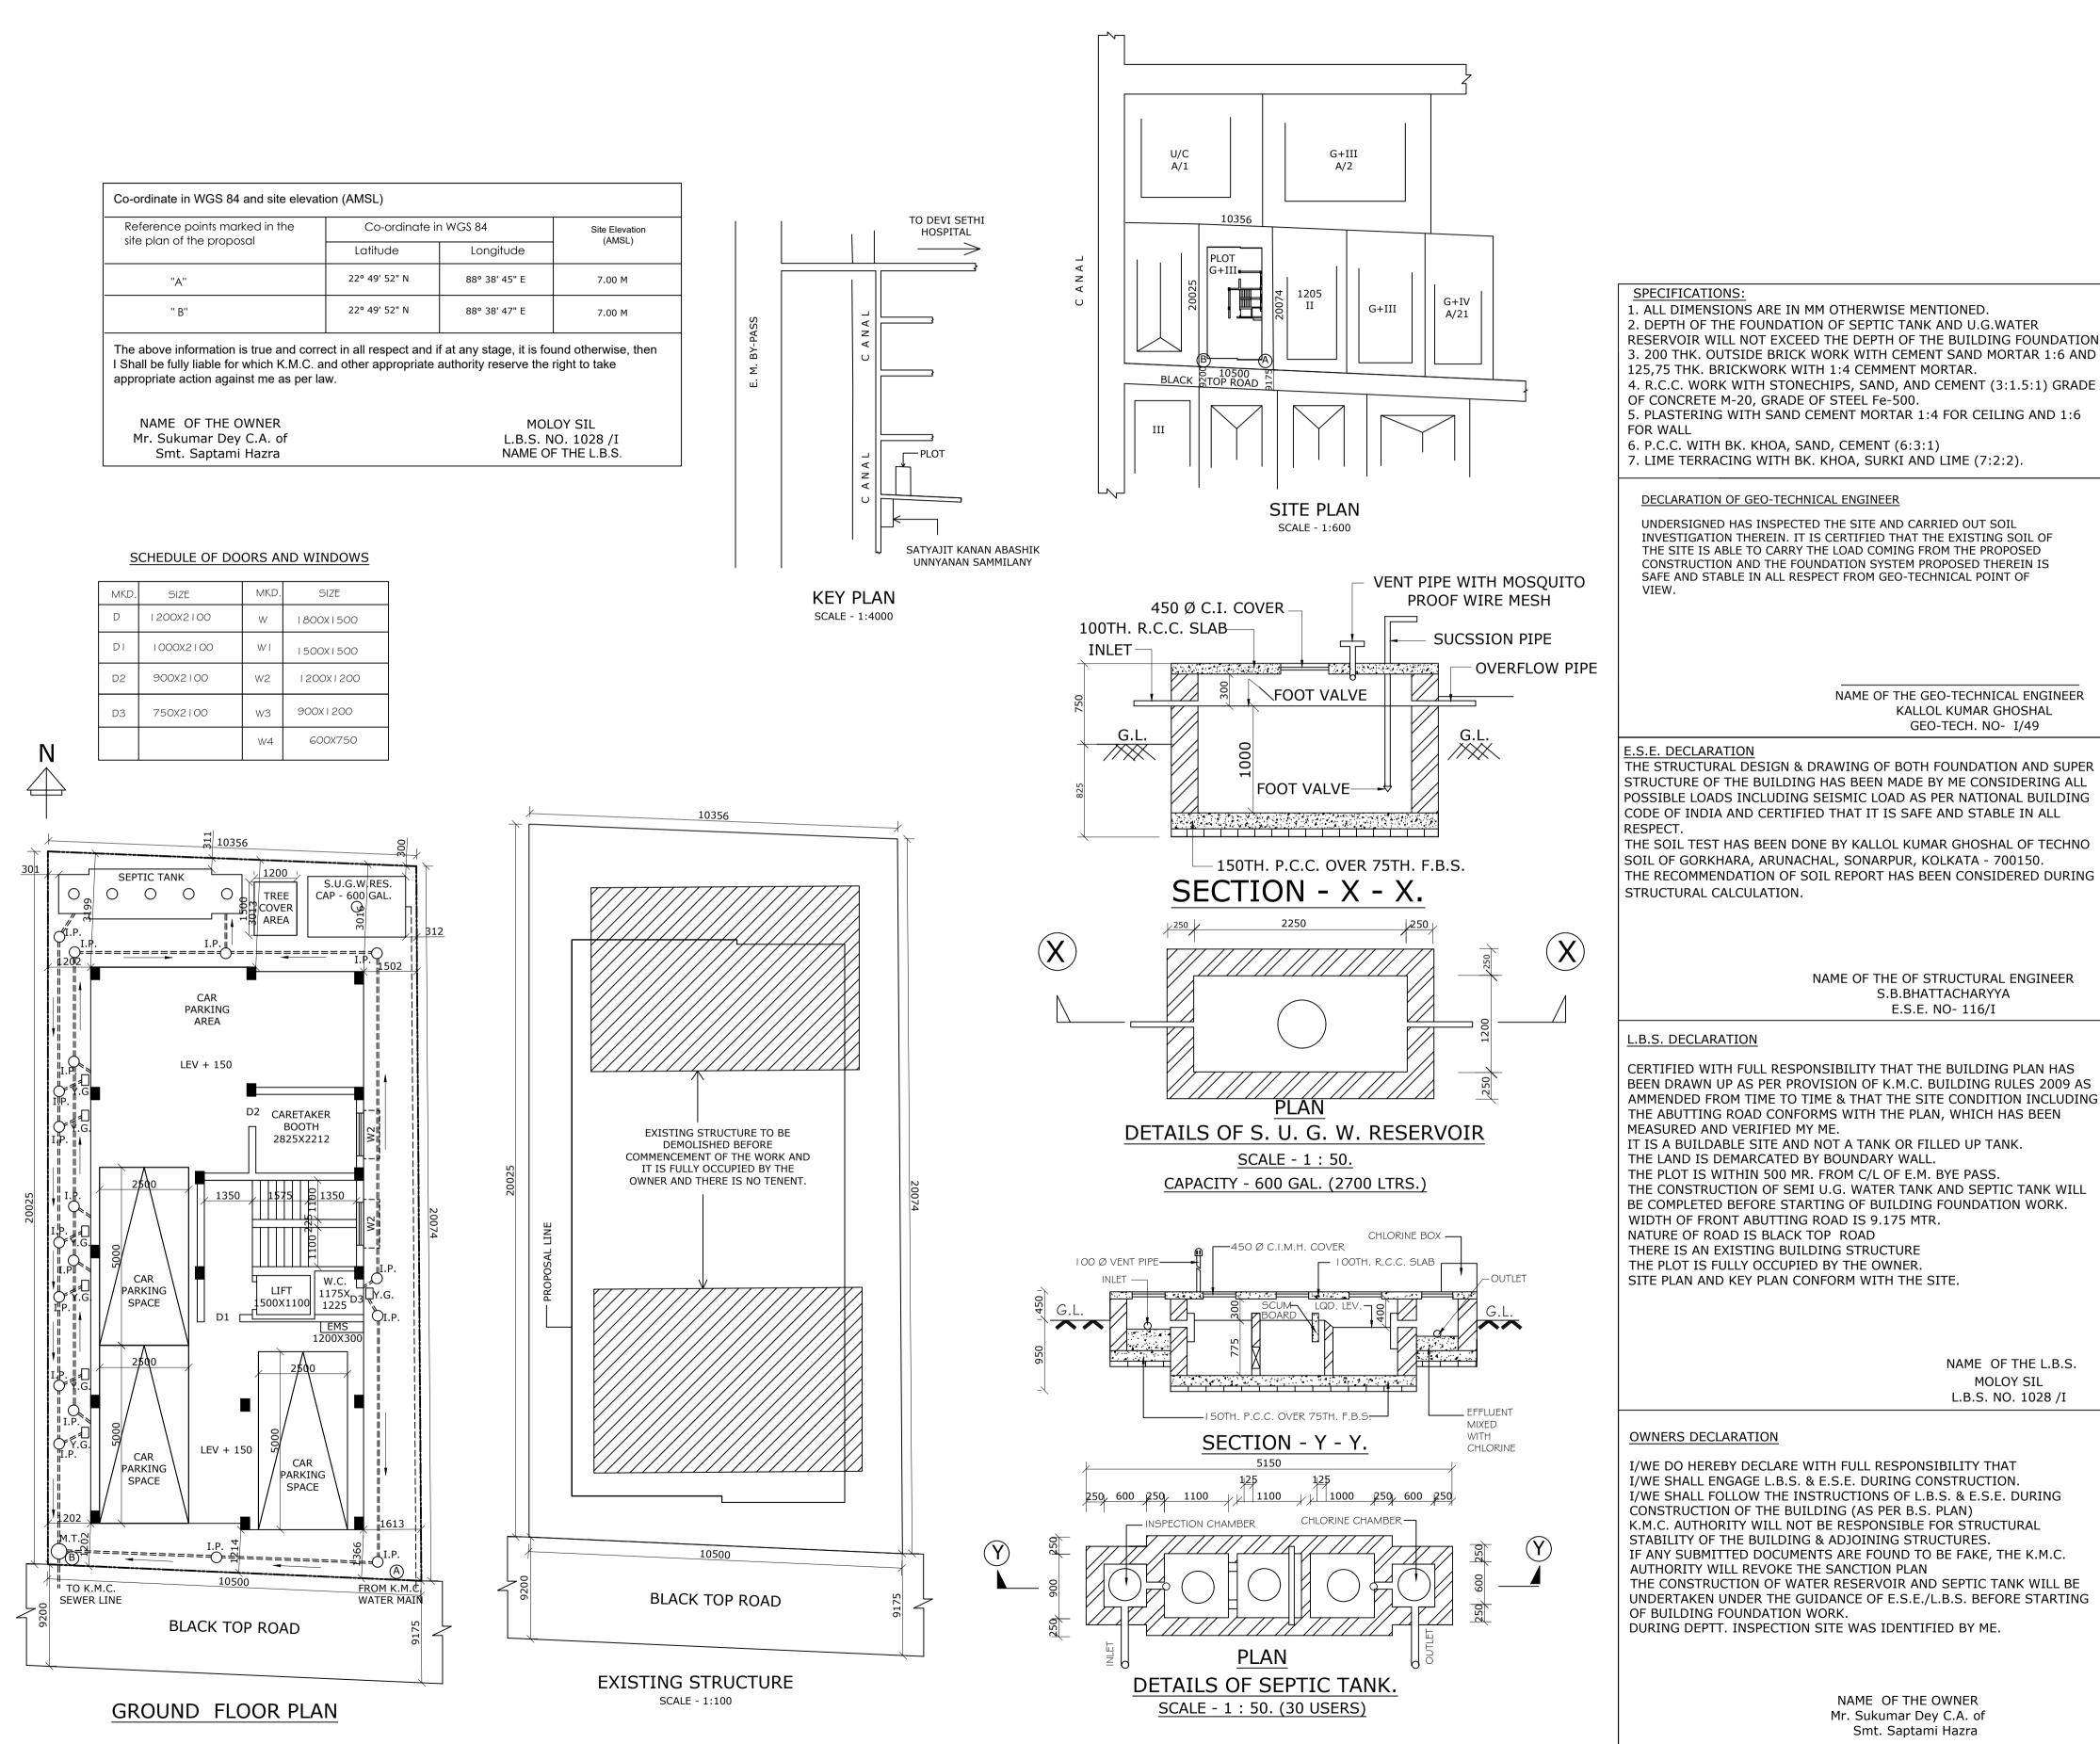

PROPOSED G+THREE STORIED RESIDENTIAL BUILDING PLAN U/S 393A OF K.M.C. ACT. 1980 AND BUILDING RULE-2009 COMPLYING THE CIRCULAR NO. 07/19-20 DT.01.11.2019 OF MOA. 90.11 DT. 23.10.2019 AT PREMISES NO. 927/1, MUKUNDAPUR, WARD -109, BOROUGH-XII, UNDER K.M.C. OF MOUZA - BARAKHOLA, R.S. DAG NO. 120, R.S. KHATIAN NO. - 154, 162, 170, J.L. NO. 21, P.S. - PURBA JADAVPUR, (SHEET NO. 1 OF 2)

### PART A

1. ASSESSEE NO.31-109-07-9432-6 2. Details of Power of attorney -

3. Name of the owner: Smt. Saptami Hazra Name of the applicant: Mr. Sukumar Dey C.A. of Smt. Saptami Hazra

Book - I, Volume No.-1603-2023 Page no.- 534982-534993 Being No.-160319470 Year :2023, DT.15.12.2023 Reg. at. D.S.R.-III, South 24 Parganas

Details of Registered Deed: A. Book - I, Volume No.-224 Page no.-160-164 Being no.-8894 Year: 1989, Date: 01.07.1989

Details of K.M.C. Mutation Case no. P/109/29-NOV-23/2777 Dated: 05.03.2024

Reg. at D.S.R., Alipore 3. Book - I,Volume No.-1604-2023 Page no.-329366-329390 Being no.-160410707 Year: 2023, Date: 28.08.2023 Reg. at D.S.R.-IV, 24 Pgs. (S)

**Details of Boundary Declaration** Book - I, Volume No.-1630-2024 Page no.- 30106-30115

Being No.-163001109 Year :2024, DT.05.04.2024 Reg. at. D.S.R.-V, South 24 Parganas

As per title deed = 209.030 sq.m. (03 KH - 02 CH - 00 SQ.FT.) As per boundary declaration = 208.856 Sq.m.

2. Net area of land: 208.856 Sq.m.

3. Permissible Ground coverage : 59.705 % = 124.697 sq.m.4. Proposed Ground coverage: 57.4515 % = 119.991 sq.m.

# 5. Proposed Area:

KALLOL KUMAR GHOSHAL

GEO-TECH. NO- I/49

S.B.BHATTACHARYYA E.S.E. NO- 116/I

> NAME OF THE L.B.S. MOLOY SIL

L.B.S. NO. 1028 /I

|            | Total Floor<br>Area | Total Exempted Area |       |            | Net Floor     |
|------------|---------------------|---------------------|-------|------------|---------------|
| Floor Mkd. |                     | Stair+ stair        | Lift  | Lift lobby | Area          |
|            | 7 11 CG             | well                | well  | Life lobby |               |
| Gr. Floor  | 119.991             | 10.013              |       | 1.823      | 108.155 sq.m. |
| 1st Floor  | 119.991             | 10.013354           | 1.650 | 1.823      | 106.151 sq.m. |
| 2nd Floor  | 119.991             | 10.013354           | 1.650 | 1.823      | 106.151 sq.m. |
| 3rd Floor  | 119.991             | 10.013354           | 1.650 | 1.823      | 106.151 sq.m. |
| Total      | 479.964 sq.m.       | 40.052 -1.062       | 4.950 | 7.292      | 426.608 Sq.m. |

## Parking Calculation

|               | ( )          |              |                  |  |  |  |
|---------------|--------------|--------------|------------------|--|--|--|
| Tenament Size |              | Tenament No. | Required Parking |  |  |  |
|               | 62.358 sq.m. | 3 nos.       |                  |  |  |  |
|               | 64.848 sq.m. | 3 nos.       | 1 no.            |  |  |  |
|               |              |              |                  |  |  |  |
|               |              |              |                  |  |  |  |
|               |              |              |                  |  |  |  |

(B) No. of Parking provided = covered = 3 nos. & Open = nil (C) Permissible area of parking a) Ground floor =  $1 \times 25$  sq.m. (D) Actual area of parking provided= 92.334 sq.m. a) Ground floor=92.334

1 no.

DATE - 13-JUN-24

Not applicable

Total Required Parking

8. Permissible F.A.R. = 2.259. Proposed F.A.R. = 1.923

## 10. Statement of other areas

| Floor        | Loft | Cupboard   | Ledge / Tend |
|--------------|------|------------|--------------|
| Ground Floor |      | _          | -            |
| 1st Floor    | -    | 1.35       | -            |
| 2nd Floor    | 1    | 1.35       | ı            |
| 3rd Floor    | -    | 1.35       | -            |
| Total        | _    | 4.05 sq.m. | _            |

I/WE DO HEREBY DECLARE WITH FULL RESPONSIBILITY THAT I/WE SHALL ENGAGE L.B.S. & E.S.E. DURING CONSTRUCTION. I/WE SHALL FOLLOW THE INSTRUCTIONS OF L.B.S. & E.S.E. DURING CONSTRUCTION OF THE BUILDING (AS PER B.S. PLAN) K.M.C. AUTHORITY WILL NOT BE RESPONSIBLE FOR STRUCTURAL STABILITY OF THE BUILDING & ADJOINING STRUCTURES. IF ANY SUBMITTED DOCUMENTS ARE FOUND TO BE FAKE, THE K.M.C.

THE CONSTRUCTION OF WATER RESERVOIR AND SEPTIC TANK WILL BE UNDERTAKEN UNDER THE GUIDANCE OF E.S.E./L.B.S. BEFORE STARTING OF BUILDING FOUNDATION WORK. DURING DEPTT. INSPECTION SITE WAS IDENTIFIED BY ME.

> NAME OF THE OWNER Mr. Sukumar Dey C.A. of Smt. Saptami Hazra

12. Lift machine room area = 9.570 sq.m. 13. O.H.W.Res. area = 4.680 sq.m.14. Additional area for fees = 29.961 sq.m.

15. Tree cover area = 1.80 sq.m.16. Lift machine room stair area = 2.9 sq.m. 16. Relaxation of authority, if any= nil

11. Stair Case area =13.441 sq.m.

B.P. NO. 2024120115

VALID UPTO- 12-JUN-29

Digital signature of A.E. Digital signature of E.E.